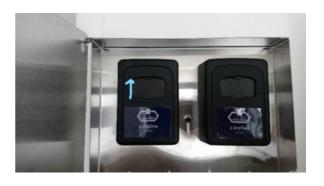

Once arrived, go to the building door and dial the digicode

Push the building door and head to the lockboxes

Push the building door and head to the lockboxes

Open it

Open it

Dial the lockbox code, and put the black lever down. The lockbox will open

Take your keys

Hide the combo and close everything

Hide the combo and close everything

Take the stairs and head to your apartment

ArsOne, ArsTwo, ArsThree = 1st Floor ArsFour, ArsFive, ArSix = 2nd Floor ArSeven, ArsEight = 3rd Floor