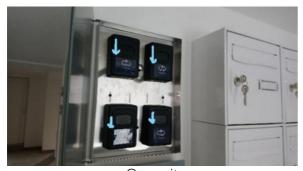

Once arrived, go to the building door and dial the digicode

Push the building door and head to the lockboxes

Push the building door and head to the lockboxes

Open it

Open it

Dial the lockbox code, and put the black lever down. The lockbox will open

Take your keys

Hide the combo and close everything

Hide the combo and close everything

Take the stairs and head to your apartment

ArsOne, ArsTwo, ArsThree = 1st Floor ArsFour, ArsFive, ArSix = 2nd Floor ArSeven, ArsEight = 3rd Floor