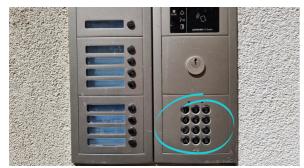

Once arrived, go to the building door and dial the digicode

Push the building door and head to the lockboxes

Push the building door and head to the lockboxes

Open it

Open it

Dial the lockbox code, and put the black lever down. The lockbox will open