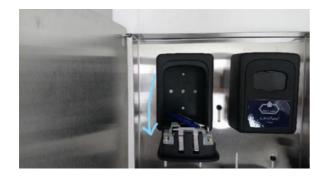

Once arrived, go to the building door and dial the digicode

Push the building door and head to the lockboxes

Push the building door and head to the lockboxes

Open it

Open it

Dial the lockbox code, and put the black lever down. The lockbox will open