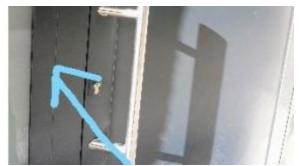

Once arrived, go to the building door and dial the digicode

Push the building door and head to the lockboxes

Push the building door and head to the lockboxes

Open it

Open it

Dial the lockbox code, and put the black lever down. The lockbox will open

Take your keys

Hide the combo and close everything

Hide the combo and close everything

Take the stairs and head to your apartment

ArsOne, ArsTwo, ArsThree = 1st Floor ArsFour, ArsFive, ArSix = 2nd Floor ArSeven, ArsEight = 3rd Floor