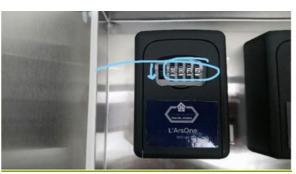

Once arrived, go to the building door and dial the digicode

Push the building door and head to the lockboxes

Push the building door and head to the lockboxes

Open it

Open it

Dial the lockbox code, and put the black lever down. The lockbox will open

Take your keys

Hide the combo and close everything

Hide the combo and close everything

Take the stairs and head to your apartment

ArsOne, ArsTwo, ArsThree = 1st Floor ArsFour, ArsFive, ArSix = 2nd Floor ArSeven, ArsEight = 3rd Floor