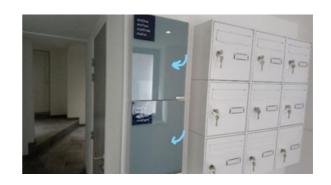

Once arrived, go to the building door and dial the digicode

Push the building door and head to the lockboxes

Push the building door and head to the lockboxes

Open it

Open it

Dial the lockbox code, and put the black lever down. The lockbox will open