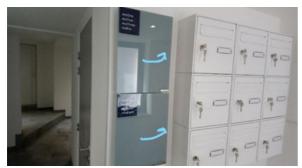

Once arrived, go to the building door and dial the digicode

Push the building door and head to the lockboxes

Push the building door and head to the lockboxes

Open it

Open it

Dial the lockbox code, and put the black lever down. The lockbox will open