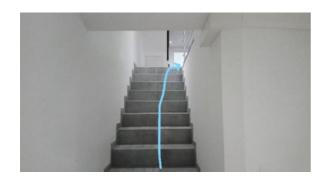

Take your keys

Hide the combo and close everything

Hide the combo and close everything

Take the stairs and head to your apartment

ArsOne, ArsTwo, ArsThree = 1st Floor ArsFour, ArsFive, ArSix = 2nd Floor ArSeven, ArsEight = 3rd Floor