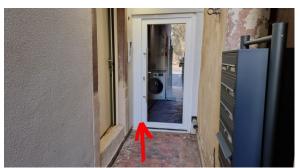

## ParcOne, ParcTwo = 1st floor ParcThree, ParcFour, ParcFive = 2nd

Once at your apartment, dial your lockbox code. **Pull** while holding the **black lever down** 

Collect your keys and close the lockbox, don't forget to change the combination