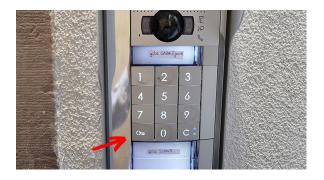

Once there, go to the entrance of the building

On the digicode, dial your "Digicode":
YOURCODE
Don't forget to **press the key before and**after

On the digicode, dial your "Digicode":
YOURCODE
Don't forget to press the key before
and after