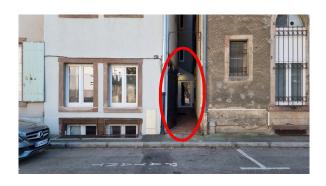

Once there, go to the entrance of the building

On the digicode, dial your "Digicode":
YOURCODE
Don't forget to **press the key before and**after

On the digicode, dial your "Digicode":
YOURCODE
Don't forget to press the key before
and after