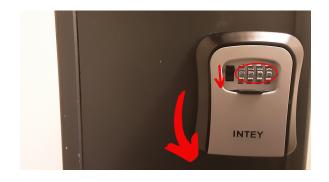

## ParcOne, ParcTwo = 1st floor ParcThree, ParcFour, ParcFive = 2nd

Once at your apartment, dial your lockbox code. **Pull** while holding the **black lever down** 

Collect your keys and close the lockbox, don't forget to change the combination